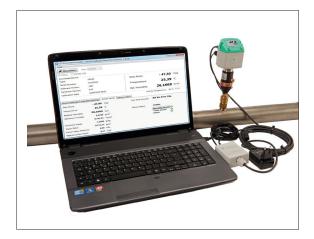

## **CS Service Software**

With the CS service software including the USB Modbus interface adapter, the FA 510 / FA 515 / FA 500 dew point sensors can be configured via laptop / PC. The following settings can be made via CS Service Software:

| DESCRIPTION                                                     | ORDER NO. |
|-----------------------------------------------------------------|-----------|
| CS Service Software incl. PC connection set, USB connection and | 0554 2007 |
| interface adapter to the sensor                                 |           |