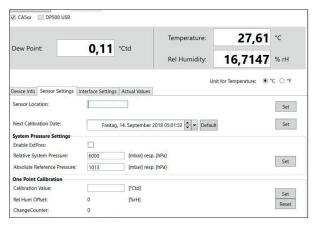

- Scaling of the 4...20 mA analog output
- Assignment of analog output parameters (e.g. 4...20 mA = 0...10 lbs/g/m³)
- Additional available units: °Ftd, g/m³, lbs/CF, ppmv/v, g/kg
- Reading out firmware version, serial number, date of the last calibration date
- One-point calibration (adjustment) of the sensors in the process. This
  requires a reference device
- Update of the sensor software (Firmware)
- Modbus settings such as Modbus-ID, Baud rate, Stopbit, Parity