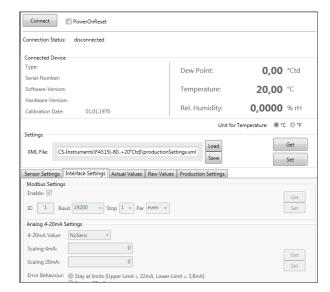

- Scaling of the 4...20 mA analog output
- Assignment of analog output parameters (e.g. 4...20 mA = 0...10 lbs/g/m³)
- Additional available units: °Ftd, g/m³, lbs/CF, ppmv/v, g/kg
- Reading out firmware version, serial number, date of the last calibration date
- One-point calibration (adjustment) of the sensors in the process. This
  requires a reference device
- Update of the sensor software (Firmware)
- Modbus settings such as Modbus-ID, Baud rate, Stopbit, Parity