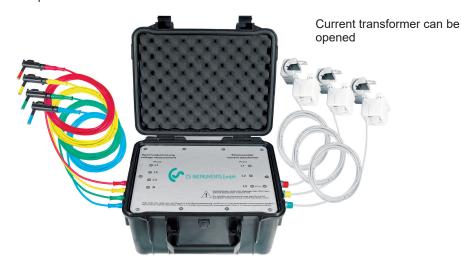

## **CS PM 600** - Mobile current/effective power meter suitable for: DS 500 mobile / DS 400 mobile / PI 500

## Measures voltage, current and calculates:

Effective power [kW] [kVA] Apparent power Reactive power [kVar] Active energy [kWh] cos phi

Magnetic voltage measuring tips electrically isolated

## Special features:

- Magnetic voltage measuring tips for picking off the voltage during operation
- Hinged current transformers encompass the conductors of the phases L1, L2, L3. This can also be done during operation

Sensor connec-3 x current transformers tions:

(L1,L2,L3,N)

4 x voltage measurement