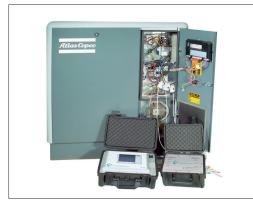

All measured data are transferred digitally (Modbus) to DS 500 mobile/ DS 400 mobile and can be recorded there.

Example: Measurement on the compressor