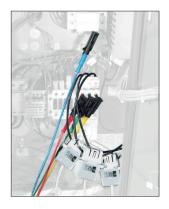

## Special features:

- Magnetic voltage measuring tips for picking off the voltage during operation
- Hinged current transformers encompass the conductors of the phases L1, L2, L3. This can also be done during operation

Sensor connec-3 x current transformers tions:

(L1,L2,L3,N)

4 x voltage measurement