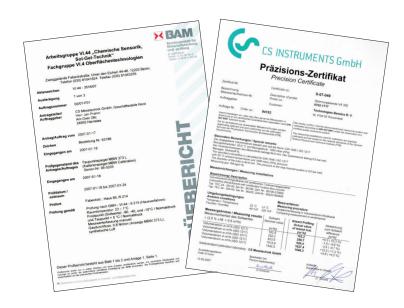

## Control and calibration set

Control and calibration sets provide a defined humidity over a saturated saline solution.

The control and calibration set is screwed onto the dew point sensor and therefore enables an easy and low-priced possibility for on-site control and calibration down to -20 °C dew point.

| DESCRIPTION                                                                                            | ORDER NO. |
|--------------------------------------------------------------------------------------------------------|-----------|
| Recalibration and precision calibration at -40 °Ctd or 3 °Ctd incl. ISO certificate                    | 0699 3333 |
| Precision calibration in the range -8020 °Ctd, °Ctd points freely selectable                           | 0700 7710 |
| Control and calibration set 11.3% RH                                                                   | 0554 0002 |
| Control and calibration set 33% RH                                                                     | 0554 0004 |
| Control and calibration set 75.3% RH                                                                   | 0554 0005 |
| Precision calibration at -40 °Ctd or 3 °Ctd incl. ISO certificate                                      | 0699 3396 |
| Replacement unit for the period of re-calibration                                                      | 0699 3900 |
| Pressure dew point replacement sensor from our device pool including precision certificate at -40 °Ctd | 0699 3990 |