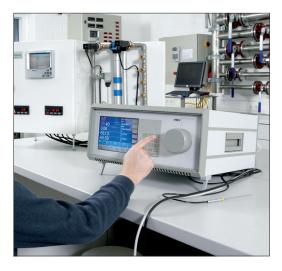

## Calibration of dew point sensors

The calibration range for dew point sensors is from -80 °Ctd...20 °Ctd

Both dew point sensors from us and from other manufacturers can be calibrated. High precision reference measuring devices with DKD or BAM certificate guarantee an accuracy of up to 0.1 °C dew point.

## Special feature:

Due to the digital data transmission, only the dew point sensor has to be calibrated. The display devices remain wired on site.