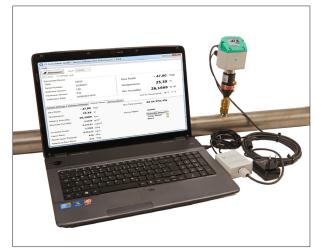

## **CS Service Software**

With the CS service software including the USB Modbus interface adapter, the FA 510 / FA 515 / FA 500 dew point sensors can be configured via laptop / PC. The following settings can be made via CS Service Software: