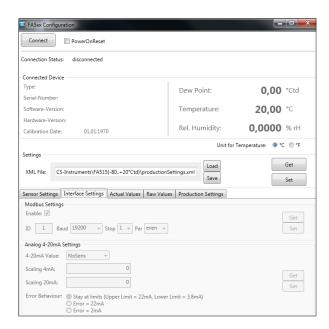

## **CS Service Software**

With the CS service software including the USB Modbus interface adapter, the FA 510 / FA 515 / FA 500 dew point sensors can be configured via laptop / PC. The following settings can be made via CS Service Software:

- Scaling of the 4...20 mA analogue output
- Assignment of the parameter to the analogue output (e.g. 4...20 mA = 0...10 g/m³)
- Available units: °Ctd, °Ftd, g/m³, mg/m³, ppmv/v, g/kg
- Reading out the firmware version, serial number, date of the last calibration
- One-point calibration (adjustment) of the sensors in the process. This
  requires a reference device
- Update of the sensor software (Firmware)
- Modbus settings as Modbus-ID, Baud rate, Stopbit, Parity