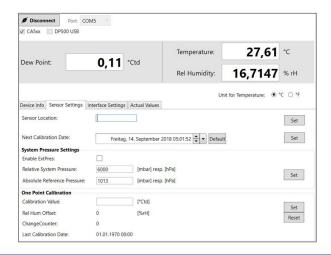

## **CS Service Software**

With the CS service software including the USB Modbus interface adapter, the FA 510 / FA 515 / FA 500 dew point sensors can be configured via laptop / PC. The following settings can be made via CS Service Software:

- Scaling of the 4...20 mA analogue output
- Assignment of the parameter to the analogue output (e.g. 4...20 mA = 0...10 g/m³)
- Available units: °Ctd, °Ftd, g/m³, mg/m³, ppmv/v, g/kg
- Reading out the firmware version, serial number, date of the last calibration
- One-point calibration (adjustment) of the sensors in the process. This
  requires a reference device
- Update of the sensor software (Firmware)
- Modbus settings as Modbus-ID, Baud rate, Stopbit, Parity