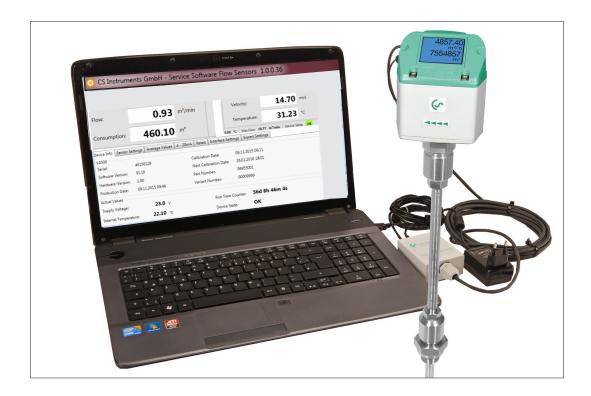

## CS Service Software - for VA 5xx flow meters

... incl. PC connection set, USB connection and interface adapter to the sensor.

The flow meters VA 5xx can be connected to the PC, and the following settings can be made by means of the CS Service Software:

- Selection of gas type (air, CO2, N2O, N2, O2, NG, Ar, CH4)
- Selection of units for flow, speed, temperature, consumption
- $\bullet \qquad \text{Selection of units: } m^3/h, \ Nm^3/h, \ m^3/min, \ Nm^3/min, \ Itr/h, \ Nltr/h, \ Itr/min, \ Nltr/min, \ Itr/s, \ Nltr/s, \ cfm, \ SCFM, \ kg/h, \ kg/min, \ kg/s$
- Setting of the reference temperature, reference pressure
- · Zero-point adjustment, leak flow volume suppression adjustable
- Modbus and M-Bus settings
- Scaling of the 4...20 mA analogue output
- Reading of: Version number, production date, series no., time of last calibration
- Setting of alarm limits
- Offset settings (flow offset, temperature offset)
- · Reset factory settings
- Load updates onto the sensor (firmware update, language update)