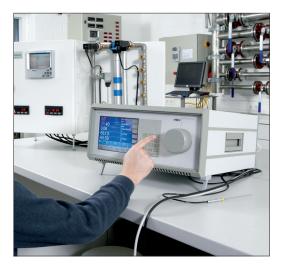

## Calibration of dew point sensors

The calibration range for dew point sensors is from -112 to 68 °Ftd

Both dew point sensors from us and from other manufacturers can be calibrated. High precision reference measuring devices with DKD or BAM certificate guarantee an accuracy of up to 0.1 °F dew point.