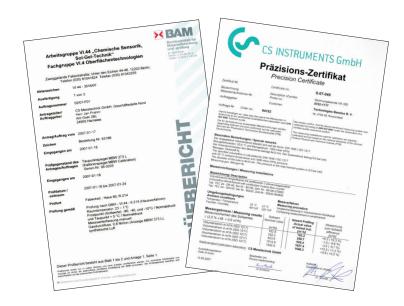

## Control and calibration set

Control and calibration sets provide a defined humidity over a saturated saline solution.

The control and calibration set is screwed onto the dew point sensor and therefore enables an easy and low-priced possibility for on-site control and calibration down to -4 °F dew point.

| DESCRIPTION                                                                                            | ORDER NO. |
|--------------------------------------------------------------------------------------------------------|-----------|
| Recalibration and precision calibration at -4037.4 °Ftd incl. ISO certificate                          | 0699 3333 |
| Precision calibration in the range -112 to 68 °Ftd, °Ctd points freely selectable                      | 0700 7710 |
| Control and calibration set 11.3% RH                                                                   | 0554 0002 |
| Control and calibration set 33% RH                                                                     | 0554 0004 |
| Control and calibration set 75.3% RH                                                                   | 0554 0005 |
| Precision calibration at -4037.4 °Ftd incl. ISO certificate                                            | 0699 3396 |
| Replacement unit for the period of re-calibration                                                      | 0699 3900 |
| Pressure dew point replacement sensor from our device pool including precision certificate at -40 °Ftd | 0699 3990 |